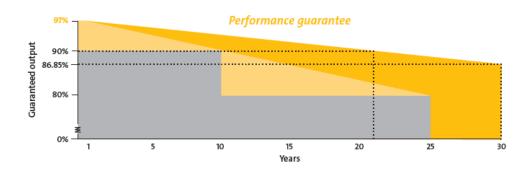

Linear performance guarantee

- Linear performance guarantee for SolarWorld Sunmodule Protect
- Linear performance guarantee for SolarWorld Sunmodule Plus
- Competitor's tiered performance guarantee

Yearly linear decline of only 0.35% Warranted power output\*: 90% after 21 years 86.85% after 30 years

\* In accordance with the applicable SolarWorld Limited Warranty at purchase.